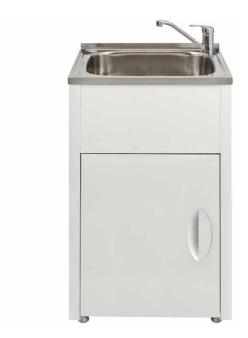

## Tilos 45 litre 'Standard' laundry unit. Stainless steel sink and white powder-coated metal cabinet.

The Tilos laundry units offer a simple, practical option for the laundry.

- Freestanding units
- Powder coated metal cabinet and 304 grade stainless steel sink
- Stainless steel designer basket waste
- Rinse bypass kit included
- Removable panel on each side of cabinet for hose access
- Reversible door
- 42 mm hole on left and right at rear of sink (caps supplied)
- 25 mm lip at rear of trough (designed to be tiled over)
- Height adjustable feet

SUMMARY One bowl, metal cabinet, one door

ORDER CODE 191712 Tilos 600B, no overflow old code: SLC-600B

191714 Tilos 600B, with overflow kit old code: SLC-600B-OF

TAPHOLES 42mm taphole on left + right at rear of tub