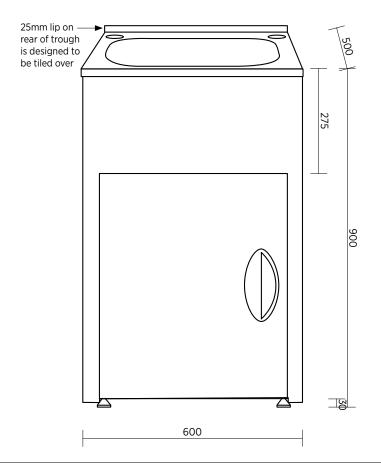

## Please note

- All measurements are in millimetres.
- Always use the actual product to verify cutout.
- ${\sf -}$  Use silicone sealant. DO NOT USE EPOXY TYPE ADHESIVES.